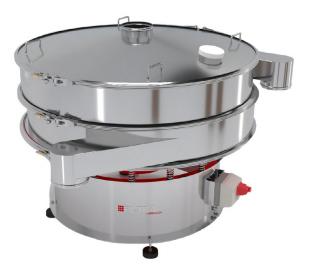

# ZEUS FTI-1500

The Industrial Sieve "ZEUS" FTI-1500 is perfect for particle size separation of solid/solid and liquid/solid.

- Made in stainless steel AISI 304 or AISI 316, according to request.
- Motor of eccentric masses that generates a three-dimensional movement facilitating to the maximum the sieving of the product.
- Allows 4 levels of sieving.
- Tapered bottom with side outlet for product unloading.
- Body with or without exit, according to request.

# Options:

- > Cover in stainless steel.
- > Peepholes on top and/or bodies.
- > Sieving aid system: Balls, slip rings, ultrasound, water diffusers in lid and/ or bodies, choppers, spiral and centering.
- > Clamps with quick closing system.
- > Outlets with spigot BFM connection.