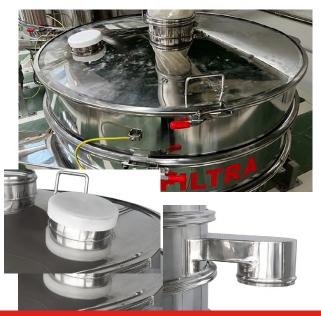

# Options:

- > Cover in stainless steel.
- > Peepholes on top and/or bodies.
- > Sieving aid system: Balls, slip rings, ultrasound, water diffusers in lid and/ or bodies, choppers, spiral and centering.
- > Clamps with quick closing system.
- > Outlets with spigot BFM connection.