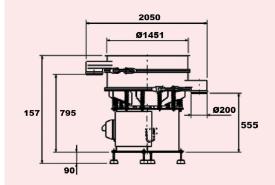

#### **TECHNICAL FEATURES** Voltage Freq. Power Weight (r.p.m) (A) (Hz) (V) (kW) (Kg) FTI-1500 400/460 50/60 1500 3,6 2,0 460