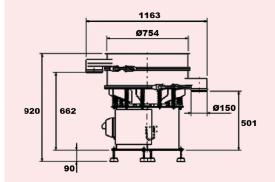

#### **TECHNICAL FEATURES** Freq. Power Weight Voltage (r.p.m) (A) (Hz) (V) (kW) (Kg) FTI-0800 400/460 50/60 1500 2,1 1,1 160