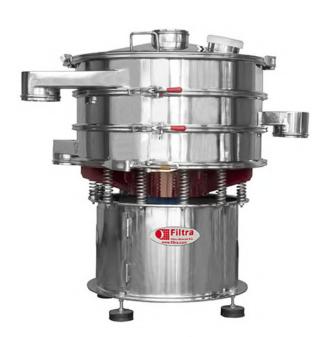

# ZEUS FTI-0800

The Industrial Sieve "ZEUS" FTI-0800 is perfect for particle size separation of solid/solid and liquid/solid.

- Made in stainless steel AISI 304 or AISI 316, according to request.
- Motor of eccentric masses that generates a three-dimensional movement facilitating to the maximum the sieving of the product.
- Allows 4 levels of sieving.
- Tapered bottom with side outlet for product unloading.
- Body with or without exit, according to request.

# Options:

- > Cover in stainless steel.
- > Peepholes on top and/or bodies.
- > Sieving aid system: Balls, slip rings, ultrasound, water diffusers in lid and/ or bodies, choppers, spiral and centering.
- > Clamps with quick closing system.
- > Outlets with spigot BFM connection.