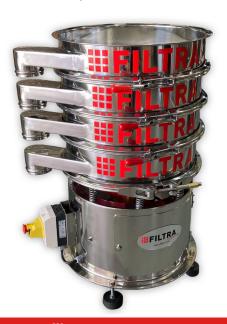

### ZEUS FTI-0550

The Industrial Sieve "ZEUS" FTI-0550 is perfect for particle size separation of solid/solid and liquid/solid.

- Made in stainless steel AISI 304 or AISI 316, according to request.
- Motor of eccentric masses that generates a three-dimensional movement facilitating to the maximum the sieving of the product.
- Allows 4 levels of sieving.
- Tapered bottom with side outlet for product unloading.
- Body with or without exit, according to request.

### **INCLUDES:**

- > FTI-0550 with 1 screen deck
- User manual
- > CE declaration of conformity