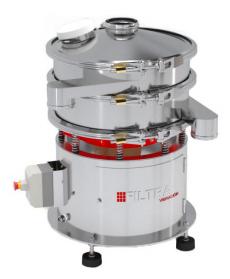

### ZEUS FTI-0550

The Industrial Sieve "ZEUS" FTI-0550 is perfect for particle size separation of solid/solid and liquid/solid.

- Made in stainless steel AISI 304 or AISI 316, according to request.
- Motor of eccentric masses that generates a three-dimensional movement facilitating to the maximum the sieving of the product.
- Allows 4 levels of sieving.
- Tapered bottom with side outlet for product unloading.
- Body with or without exit, according to request.

## Options:

- > Cover in stainless steel.
- > Peepholes on top and/or bodies.
- > Sieving aid system: Balls, slip rings, ultrasound, water diffusers in lid and/ or bodies, choppers, spiral and centering.
- > Clamps with quick closing system.
- > Outlets with spigot BFM connection.