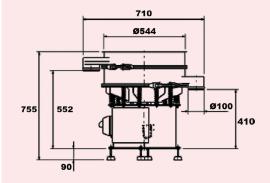

#### **TECHNICAL FEATURES** Voltage Freq. Power Weight (r.p.m) (A) (Hz) (V) (kW) (Kg) FTI-0550 400/460 50/60 0.92 0.525 1500 100