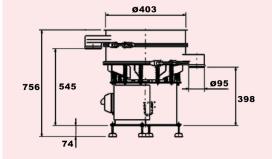

| TECHNICAL FEATURES |                |               |         |     |               |                |
|--------------------|----------------|---------------|---------|-----|---------------|----------------|
|                    | Voltage<br>(V) | Freq.<br>(Hz) | (r.p.m) | (A) | Power<br>(kW) | Weight<br>(Kg) |
| FTI-040            | 400/460        | 50/60         | 1500    | 0.6 | 0.3           | 70             |