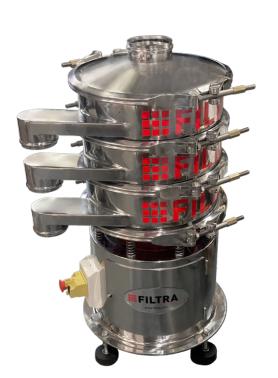

## **ZEUS FTI-040**

The Industrial Sieve "ZEUS" FTI-040 is perfect for particle size separation of solid/solid and liquid/solid.

- Made in stainless steel AISI 304 or AISI 316, according to request.
- Motor of eccentric masses that generates a three-dimensional movement facilitating to the maximum the sieving of the product.
- Allows 4 levels of sieving.
- Tapered bottom with side outlet for product unloading.
- Body with or without exit, according to request.

# Options:

- > Cover in stainless steel.
- > Peepholes on top and/or bodies.
- > Sieving aid system: Balls, slip rings, ultrasound, water diffusers in lid and/ or bodies, choppers, spiral and centering.
- > Clamps with quick closing system.
- > Outlets with spigot BFM connection.