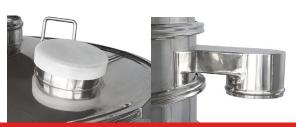

# Options:

- > Cover in stainless steel.
- > Peepholes on top and/or bodies.
- > Sieving aid system: Balls, slip rings, ultrasound, water diffusers in lid and/ or bodies, choppers, spiral and centering.
- > Clamps with quick closing system.
- > Outlets with spigot BFM connection.