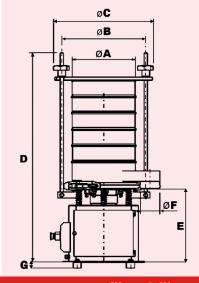

## GENERAL DIMENSIONS

| (mm) | FTI-300       | FTI-400 |  |
|------|---------------|---------|--|
| ØA   | 300           | 400     |  |
| ØВ   | 402           | 500     |  |
| ØC   | 480           | 575     |  |
| D    | 1032          | 1175    |  |
| E    | 361,5         | 398     |  |
| ØF   | 100           | 100     |  |
| G    | 74 adjustable |         |  |