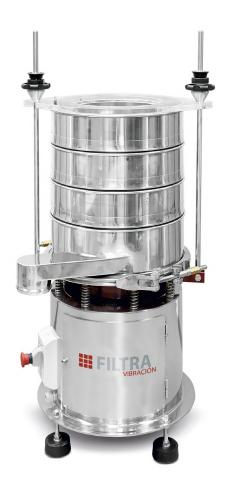

## VULCANO FTI-300 | FTI-400

"Vulcano" Industrial Sieve shaker is ideal for small production runs of between 5 and 75 kg of product, liquids or solids, depending upon the type.

Manufactured with AISI 304 stainless steel (or AISI 316, under request), is equipped with an engine with eccentric masses that generates a three-dimensional movement which makes the sieving of the product as easy as possible.

The adjustment of the masses allows to regulate the behavior of the product in the mesh and the speed of sieving.

- > Sieves without outlet and bottom with or without product outlet.
- > Is not suitable for working in areas with explosive atmospheres.
- > Quick close "Easy Press" (optional).
- > Supports up to 5 sieves of Ø300 or Ø400 mm.

The standard system for fixing the sieves is composed of threaded stainless bars, bakelite knobs and a methacrylate ring, open or closed.

| ÷ |  |
|---|--|
|   |  |

| TECHNICAL FEATURES |                |               |         |      |               |                |
|--------------------|----------------|---------------|---------|------|---------------|----------------|
|                    | Voltage<br>(V) | Freq.<br>(Hz) | (r.p.m) | (A)  | Power<br>(kW) | Weight<br>(Kg) |
| FTI-300            |                | 50//0         | 1500    | 0.41 | 0.17          | 52             |
| FTI-400            | 400/460        | 50/60         | 1500    | 0.6  | 0.30          | 57             |