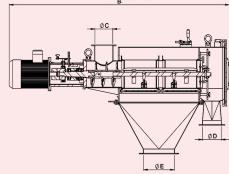

## **EQUIPMENT DIMENSIONS**

|         | FTIC-0650 | FTIC-0800 |
|---------|-----------|-----------|
| Α       | 930       | 1122      |
| В       | 1800      | 2200      |
| Ø C int | 145       | 195       |
| Ø D int | 120       | 120       |
| Ø E int | 250       | 250       |