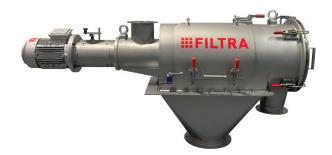

## CENTRIFUGAL SCREENER

ATEX UNDER REQUEST

## MINERVA FTIC-0650 | FTIC-0800

The "MINERVA" centrifugal sieving machines are used when high productivity is required and can be used for two types of sieving:

- > Sieving separation of different grain sizes of bulk product with poor flow properties.
- > Safety screening of the finished product, to remove possible impurities.
- > Used in industrial sectors such as food, chemical or pharmaceutical, etc. Suitable for a wide range of products such as flours, sugars, cocoa, ceramics, varnishes, pigments, plastics, etc.
- > It is manufactured in AISI-304 stainless steel or (AISI-316 on request). Gaskets and product contact elements according to FDA regulations.
- > Equipment suitable for pneumatic transport.