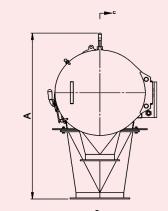

## **EQUIPMENT DIMENSIONS**

|         | FTIC-0650 | FTIC-0800 |
|---------|-----------|-----------|
| Α       | 930       | 1122      |
| В       | 1800      | 2200      |
| Ø C int | 145       | 195       |
| Ø D int | 120       | 120       |
| Ø E int | 250       | 250       |