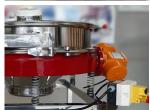

## HELIOS FTI-2M-055 | FTI-2M-080 | FTI-2M-120

It is made from stainless steel (AISI 304 or AISI 316) with two lateral motors, fitted on opposite sides, through which a three-dimensional motion in the horizontal and vertical planes is achieved, allowing excellent material flow.