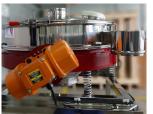

## HELIOS FTI-2M-055 | FTI-2M-080 | FTI-2M-120

It is made from stainless steel (AISI 304 or AISI 316) with two lateral motors, fitted on opposite sides, through which a three-dimensional motion in the horizontal and vertical planes is achieved, allowing excellent material flow.