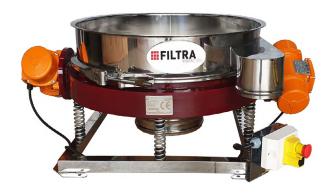

## HELIOS FTI-2M-055 | FTI-2M-080 | FTI-2M-120

It is made from stainless steel (AISI 304 or AISI 316) with two lateral motors, fitted on opposite sides, through which a three-dimensional motion in the horizontal and vertical planes is achieved, allowing excellent material flow.

- > Especially recommended for control and safety sieving for both solids and liquids.
- > Simple installation, placing at the outlet of discharge hoppers, mills mixers, etc.
- > Optionally can be installed on a bench (on request).
- > Available diameters: Ø 550 / Ø 800 / Ø 1200 mm.