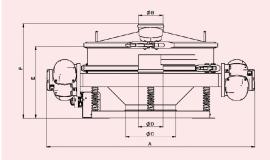

#### **TECHNICAL DIMENSIONS**

| (mm) | FTI-<br>2M-055 | FTI-<br>2M-080 | FTI-<br>2M-120 |  |
|------|----------------|----------------|----------------|--|
| Α    | 1000           | 1250           | 1720           |  |
| ØB   | 120            | 150            | 200            |  |
| ØC   | 200            | 300            | 300            |  |
| ØD   | 95             | 150            | 200            |  |
| Ε    | 354            | 430            | 550            |  |
| F    | 470            | 570            | 700            |  |