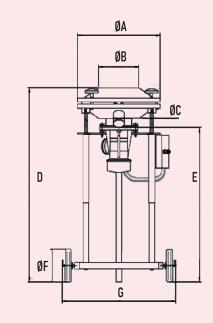

## **GENERAL DIMENSIONS**

| (mm) | FTIS-0450 | FTIS-0600 |
|------|-----------|-----------|
| ØA   | 465       | 645       |
| Øв   | 210       | 210       |
| Øc   | 75        | 130       |
| D    | 1050-750  | 1100-800  |
| E    | 843-543   | 920-620   |
| F    | 80        | 80        |
| G    | 630       | 650       |