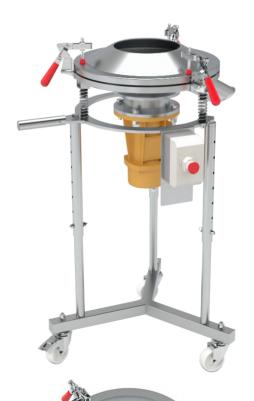

## CENTAURO FTIS-0450 | FTIS-0600

CENTAURO is a compact, lightweight and mobile sieve. It is often used for screening on the field and can be easily moved from one place to another. It is suitable for liquids as well as solids.

- > Reduced maintenance.
- > Great versatility.
- > Easy to place sieve.
- > Height adjustable.
- > A single level of work.

It is used for products such as: glazes, paints, ceramic powder, sands, as well as in the agricultural, food and chemical industry.