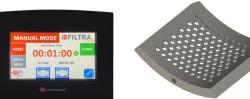

- > Round perforation screens, with a wide size range.
- > The screen is easily interchangeable, which optimizes the preparation time of the equipment.
- > The four edges are made of AISI-431 tempered stainless steel.
- > Equipment manufactured in stainless steel 304.
- > Shell in painted steel.

## **TECHNICAL FEATURES**

- > Grinding chamber volume (l): 1.2
- > Collector capacity (l): 1,85
- > Sieve sizes (Ø mm): From 0,5 to 10