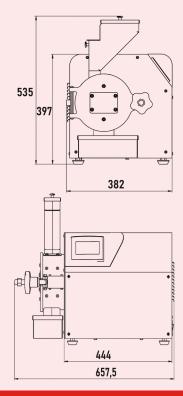

## ARES FML-MC

Laboratory cutting mill designed for volume and size reduction in soft and fibrous materials such as branches, straw and plastics. Also handy for the size reduction of solid and tough materials as some leathers, piece of rubber and secondary fuels or electronics scraps.

- · Manual control of mixing time.
- Automatic control of mixing time, with 4 preset automatic programs and configurable by the user.
- · 3 languages (Spanish, English and French).

| TECHNICAL FEATURES |                |               |       |               |                |
|--------------------|----------------|---------------|-------|---------------|----------------|
|                    | Voltage<br>(V) | Freq.<br>(Hz) | r.p.m | Power<br>(kW) | Weight<br>(Kg) |
| FML-MC             | 220/240        | 50/60         | 1500  | 1.5           | 59             |

## **TECHNICAL FEATURES**

- > Grinding chamber volume (l): 1.2
- > Collector capacity (l): 1,85
- > Sieve sizes (Ø mm): From 0,5 to 10