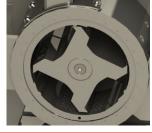

- > Round perforation screens, with a wide size range.
- > The screen is easily interchangeable, which optimizes the preparation time of the equipment.
- > The four edges are made of AISI-431 tempered stainless steel.
- > Equipment manufactured in stainless steel 304.
- > Shell in painted steel.

## **TECHNICAL FEATURES**

- > Grinding chamber volume (l): 1.2
- > Collector capacity (l): 1,85
- > Sieve sizes (Ø mm): From 0,5 to 10