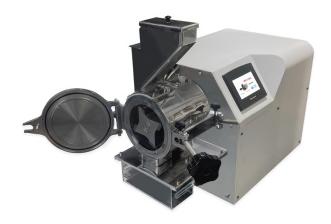

## ARES FML-MC

Laboratory cutting mill designed for volume and size reduction in soft and fibrous materials such as branches, straw and plastics. Also handy for the size reduction of solid and tough materials as some leathers, piece of rubber and secondary fuels or electronics scraps.

- > Round perforation screens, with a wide size range.
- > The screen is easily interchangeable, which optimizes the preparation time of the equipment.
- > The four edges are made of AISI-431 tempered stainless steel.
- > Equipment manufactured in stainless steel 304.
- > Shell in painted steel.