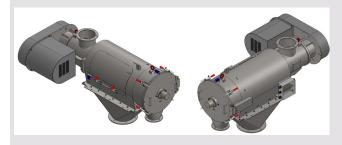

#### MINERVA FTIC-0650 -ML / FTIC-0800-ML / FTIC-1200-ML

The "MINERVA" centrifuge sieve shakers are used when high productivity is required, with two types of sieving being possible:

- · Separation sieving of different granulometries in products with poor flow characteristics which are difficult to sieve.
- · Safety sieving of the finished product in order to eliminate possible impurities.

The centrifugal sifter ML series is very useful for equipment to be placed in areas where space is very limited. As manufactured with different positions

Equipment suitable for pneumatic transport, either impulsion  $\pm 0.8$  bar or aspiration -0.5bar.