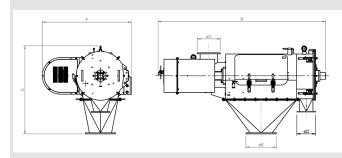

#### TECHNICAL DIMENSIONS

| (mm) | FTIC-0650 | FTIC-0800 | FTIC-1200 |
|------|-----------|-----------|-----------|
| Α    | 905       | 1010      | 1265      |
| В    | 1575      | 1927      | 2200      |
| C    | Ø140      | Ø220      | Ø250      |
| D    | Ø150      | Ø165      | Ø180      |
| Е    | Ø250      | Ø245      | Ø380      |
| F    | 850       | 1030      | 1150      |