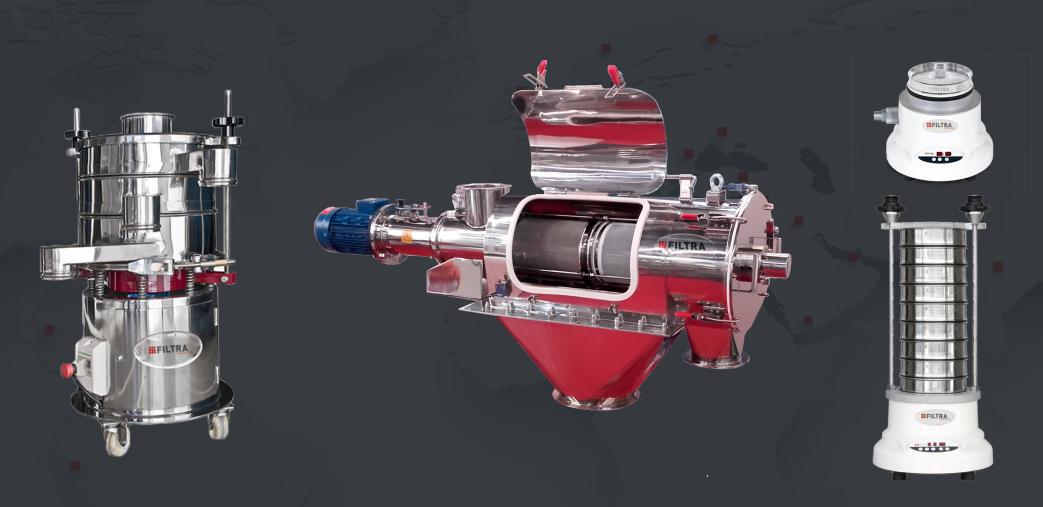

#### MINERVA FTIC-0650 -ML / FTIC-0800-ML / FTIC-1200-ML

The "MINERVA" centrifuge sieve shakers are used when high productivity is required, with two types of sieving being possible:

- · Separation sieving of different granulometries in products with poor flow characteristics which are difficult to sieve.
- · Safety sieving of the finished product in order to eliminate possible impurities.

Used in industrial sectors such as food or pharmaceuticals, etc., they are suitable for a wide range of products such as flours, sugars, ceramics, varnishes, pigments, plastics, etc.

The product to be sieved is conveyed to the centre of the cylinder and is distributed over the whole sieve surface, via adjustable paddles. The velocity of the paddles creates a centrifugal force which pushes the product through the mesh. The largest particles or those with impurities are thrown out.

The velocity and the paddles can be adjusted to the type of product. It is manufactured in AISI 304 stainless steel or AISI 316 under request.

If the centrifugal sieve is going to be used in areas classified as being potentially explosive environments then it is manufactured accordingly and carries the ATEX certificate.

The centrifugal sifter ML series is very useful for equipment to be placed in areas where space is very limited. As manufactured with different positions

Equipment suitable for pneumatic transport, either impulsion  $\pm 0.8$  bar or aspiration -0.5bar.