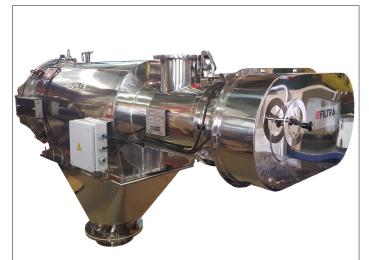

#### MINERVA FTIC-0650 -ML / FTIC-0800-ML / FTIC-1200-ML

The "MINERVA" centrifuge sieve shakers are used when high productivity is required, with two types of sieving being possible:

- · Separation sieving of different granulometries in products with poor flow characteristics which are difficult to sieve.
- · Safety sieving of the finished product in order to eliminate possible impurities.

Used in industrial sectors such as food or pharmaceuticals, etc., they are suitable for a wide range of products such as flours, sugars, ceramics, varnishes, pigments, plastics, etc.

The product to be sieved is conveyed to the centre of the cylinder and is distributed over the whole sieve surface, via adjustable paddles. The velocity of the paddles creates a centrifugal force which pushes the product through the mesh. The largest particles or those with impurities are thrown out.

The velocity and the paddles can be adjusted to the type of product. It is manufactured in AISI 304 stainless steel or AISI 316 under request.

If the centrifugal sieve is going to be used in areas classified as being potentially explosive environments then it is manufactured accordingly and carries the ATEX certificate.

The centrifugal sifter ML series is very useful for equipment to be placed in areas where space is very limited. As manufactured with different positions

Equipment suitable for pneumatic transport, either impulsion  $\pm 0.8$  bar or aspiration -0.5bar.