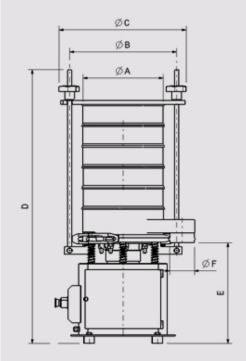

#### **TECHNICAL DIMENSIONS**

| (mm) | FTI-0300 | FTI-0400 |
|------|----------|----------|
| Α    | ø 300    | ø 400    |
| В    | 402      | 500      |
| С    | 480      | 575      |
| D    | 1070     | 1260     |
| E    | 400      | 480      |
| F    | ø 92     | ø 92     |