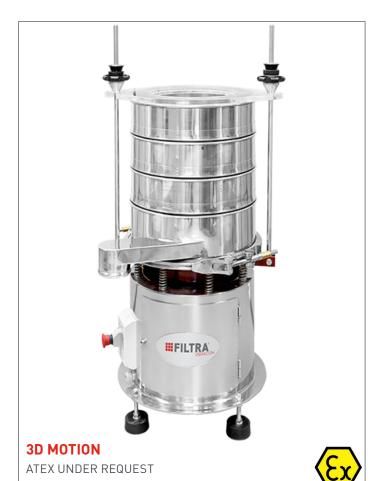

#### **VULCANO FTI-0300 | FTI-0400**

The "Vulcano" Industrial Sieve shaker is ideal for small production runs of between 5 and 75 kg of product, liquids or solids, depending upon the type.

Manufactured from AISI 304 stainless steel (or AISI 316, under request), it features an imbalanced-weight motor which produces a three-dimensional motion - in the horizontal and vertical planes - which makes the sieving of the product as easy as possible. Adjustment of the imbalanced-weights allows the regulation of product behaviour on the mesh and the sieving speed.

This sieve shaker allows up to 5 sieves of 300 or 400 mm Ø. The fastening system comprises of threaded stainless rods, Bakelite knobs and an open (for feeding) or closed methacrylate ring.

As an option it can be fittes with an Easy-Press quick release coupling system or metal lid.

#### INCLUDES:

- > Circular sieve shaker.
- > Methacrylate lid.
- > Threaded closing system.
- > User manual.
- > CE declaration of conformity.

|             | 1000 | er A                                                                                                                                                                                                                                                                                                                                                                                                                                                                                                                                                                                                                                                                                                                                                                                                                                                                                                                                                                                                                                                                                                                                                                                                                                                                                                                                                                                                                                                                                                                                                                                                                                                                                                                                                                                                                                                                                                                                                                                                                                                                                                                           |    |
|-------------|------|--------------------------------------------------------------------------------------------------------------------------------------------------------------------------------------------------------------------------------------------------------------------------------------------------------------------------------------------------------------------------------------------------------------------------------------------------------------------------------------------------------------------------------------------------------------------------------------------------------------------------------------------------------------------------------------------------------------------------------------------------------------------------------------------------------------------------------------------------------------------------------------------------------------------------------------------------------------------------------------------------------------------------------------------------------------------------------------------------------------------------------------------------------------------------------------------------------------------------------------------------------------------------------------------------------------------------------------------------------------------------------------------------------------------------------------------------------------------------------------------------------------------------------------------------------------------------------------------------------------------------------------------------------------------------------------------------------------------------------------------------------------------------------------------------------------------------------------------------------------------------------------------------------------------------------------------------------------------------------------------------------------------------------------------------------------------------------------------------------------------------------|----|
| Charles and |      |                                                                                                                                                                                                                                                                                                                                                                                                                                                                                                                                                                                                                                                                                                                                                                                                                                                                                                                                                                                                                                                                                                                                                                                                                                                                                                                                                                                                                                                                                                                                                                                                                                                                                                                                                                                                                                                                                                                                                                                                                                                                                                                                |    |
| 10          | 1    |                                                                                                                                                                                                                                                                                                                                                                                                                                                                                                                                                                                                                                                                                                                                                                                                                                                                                                                                                                                                                                                                                                                                                                                                                                                                                                                                                                                                                                                                                                                                                                                                                                                                                                                                                                                                                                                                                                                                                                                                                                                                                                                                |    |
|             |      |                                                                                                                                                                                                                                                                                                                                                                                                                                                                                                                                                                                                                                                                                                                                                                                                                                                                                                                                                                                                                                                                                                                                                                                                                                                                                                                                                                                                                                                                                                                                                                                                                                                                                                                                                                                                                                                                                                                                                                                                                                                                                                                                |    |
| S.          |      |                                                                                                                                                                                                                                                                                                                                                                                                                                                                                                                                                                                                                                                                                                                                                                                                                                                                                                                                                                                                                                                                                                                                                                                                                                                                                                                                                                                                                                                                                                                                                                                                                                                                                                                                                                                                                                                                                                                                                                                                                                                                                                                                |    |
| PART I      |      |                                                                                                                                                                                                                                                                                                                                                                                                                                                                                                                                                                                                                                                                                                                                                                                                                                                                                                                                                                                                                                                                                                                                                                                                                                                                                                                                                                                                                                                                                                                                                                                                                                                                                                                                                                                                                                                                                                                                                                                                                                                                                                                                |    |
|             |      | The same of the sa | N. |