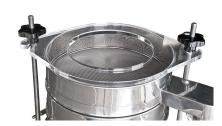

This sieve shaker allows up to 5 sieves of 300 or 400 mm Ø. The fastening system comprises of threaded stainless rods, Bakelite knobs and an open (for feeding) or closed methacrylate ring.

As an option it can be fittes with an Easy-Press quick release coupling system or metal lid.

#### INCLUDES:

- > Circular sieve shaker.
- > Methacrylate lid.
- > Threaded closing system.
- > User manual.
- > CE declaration of conformity.

|             | 1000 | er A                                                                                                                                                                                                                                                                                                                                                                                                                                                                                                                                                                                                                                                                                                                                                                                                                                                                                                                                                                                                                                                                                                                                                                                                                                                                                                                                                                                                                                                                                                                                                                                                                                                                                                                                                                                                                                                                                                                                                                                                                                                                                                                           |    |
|-------------|------|--------------------------------------------------------------------------------------------------------------------------------------------------------------------------------------------------------------------------------------------------------------------------------------------------------------------------------------------------------------------------------------------------------------------------------------------------------------------------------------------------------------------------------------------------------------------------------------------------------------------------------------------------------------------------------------------------------------------------------------------------------------------------------------------------------------------------------------------------------------------------------------------------------------------------------------------------------------------------------------------------------------------------------------------------------------------------------------------------------------------------------------------------------------------------------------------------------------------------------------------------------------------------------------------------------------------------------------------------------------------------------------------------------------------------------------------------------------------------------------------------------------------------------------------------------------------------------------------------------------------------------------------------------------------------------------------------------------------------------------------------------------------------------------------------------------------------------------------------------------------------------------------------------------------------------------------------------------------------------------------------------------------------------------------------------------------------------------------------------------------------------|----|
| Charles and |      |                                                                                                                                                                                                                                                                                                                                                                                                                                                                                                                                                                                                                                                                                                                                                                                                                                                                                                                                                                                                                                                                                                                                                                                                                                                                                                                                                                                                                                                                                                                                                                                                                                                                                                                                                                                                                                                                                                                                                                                                                                                                                                                                |    |
| 10          | 1    |                                                                                                                                                                                                                                                                                                                                                                                                                                                                                                                                                                                                                                                                                                                                                                                                                                                                                                                                                                                                                                                                                                                                                                                                                                                                                                                                                                                                                                                                                                                                                                                                                                                                                                                                                                                                                                                                                                                                                                                                                                                                                                                                |    |
|             |      |                                                                                                                                                                                                                                                                                                                                                                                                                                                                                                                                                                                                                                                                                                                                                                                                                                                                                                                                                                                                                                                                                                                                                                                                                                                                                                                                                                                                                                                                                                                                                                                                                                                                                                                                                                                                                                                                                                                                                                                                                                                                                                                                |    |
| S.          |      |                                                                                                                                                                                                                                                                                                                                                                                                                                                                                                                                                                                                                                                                                                                                                                                                                                                                                                                                                                                                                                                                                                                                                                                                                                                                                                                                                                                                                                                                                                                                                                                                                                                                                                                                                                                                                                                                                                                                                                                                                                                                                                                                |    |
| PART I      |      |                                                                                                                                                                                                                                                                                                                                                                                                                                                                                                                                                                                                                                                                                                                                                                                                                                                                                                                                                                                                                                                                                                                                                                                                                                                                                                                                                                                                                                                                                                                                                                                                                                                                                                                                                                                                                                                                                                                                                                                                                                                                                                                                |    |
|             |      | The same of the sa | N. |